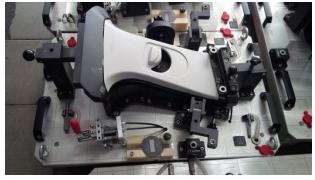

## Mould Management and Manufacturing

GEOCAD is a company dedicated to the Management and Manufacturing of Moulds for Injection (2K, Stack tools, GID Injection, Foaming) and Compression moulding (LFT, SMC, GMT...).

#### Other services

- ◆Concept and Tool design
- →Reverse engineering
- **+**Moldflow
- +Dimensional control
- →Fixtures Manufacturing
- +Injection and testing