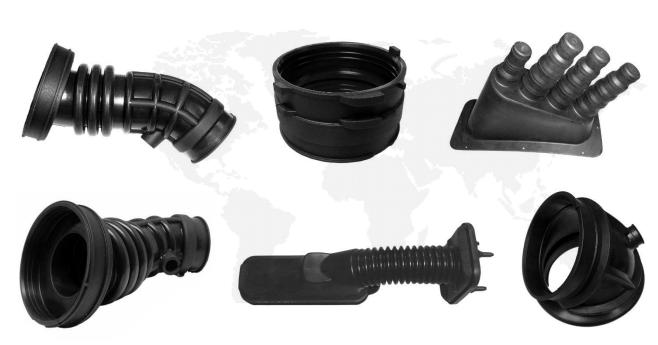

#### **RUBBER INJECTION**

#### **RUBBER INJECTION**

**SMC/LFT (Compression)** 

Lateral doors – Fenders - Steps - Front pannel - Bumper beam - Under body – Train Seat