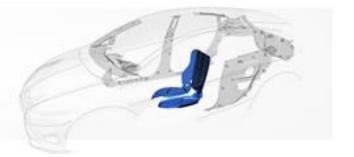

#### **SEAT PART EXPERTS**

Balance - Back Panel - Handle - Recliner 2K - Latch Bezel - Others