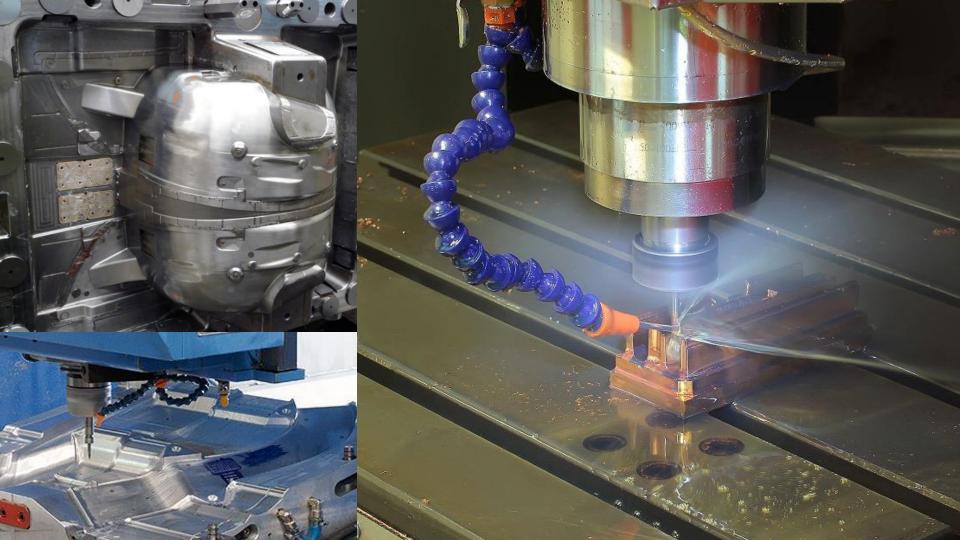

## Mould Management and Manufacturing

GEOCAD is a company dedicated to the Management and Manufacturing of Moulds for Injection (2K, Stack tools, GID Injection, Foaming) and Compression moulding (LFT, SMC, GMT...).

#### Other services

- ◆Concept and Tool design
- →Reverse engineering
- **+**Moldflow
- +Dimensional control
- →Fixtures Manufacturing
- +Injection and testing