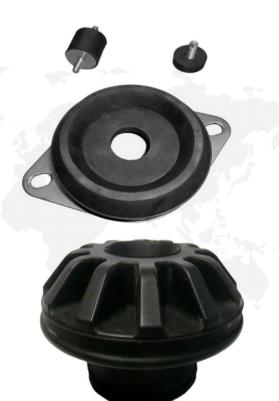

#### **RUBBER INJECTION**

#### **RUBBER INJECTION**

**SMC/LFT (Compression)** 

Lateral doors – Fenders - Steps - Front pannel - Bumper beam - Under body – Train Seat