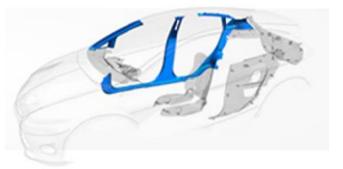

#### **HARD TRIM EXPERTS**

A Pillar – B Pillar – C Pillar – Scowl – Rear Scuff - Others