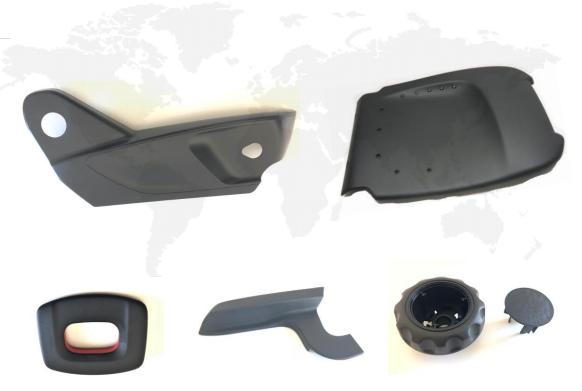

#### **SEAT PART EXPERTS**

Balance - Back Panel - Handle - Recliner 2K - Latch Bezel - Others